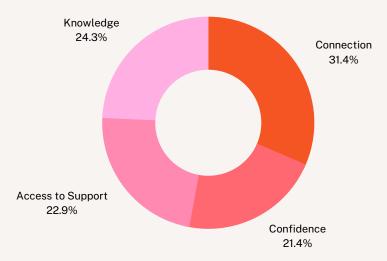

#### **CLIENT OUTCOMES**

Clients reported: Improved Connection Improved Confidence Improved Knowledge Better Access to Services